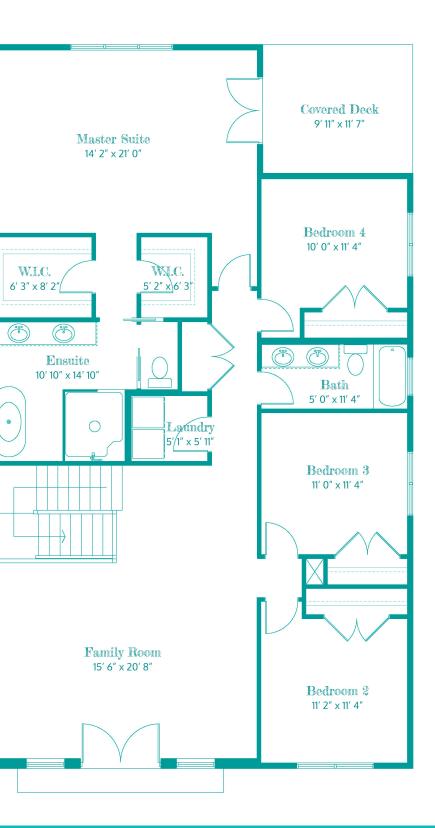

### The Sundial Second Floor Description

The large master suite features his & her walk-in closets and offers private access to the master covered deck. The luxurious master ensuite includes dual vanities, a free standing soaker tub and a custom walk-in shower.

Other highlights of the second level include a family room with ceilings up to 17 ft and clerestory windows, a convenient laundry room, three additional bedrooms and dual vanities in the full second upstairs bathroom.

## Second Floor Plan | Sq. Ft. 1,750