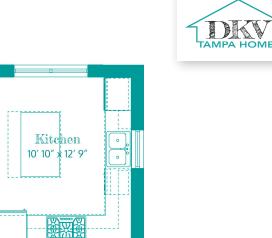

# Main Floor Plan | Sq. Ft. 1,012

## The Sundial Main Floor Description

The covered entry of the Sundial opens to an inviting foyer with light filtering in from the open staircase above. Just beyond the entry is a two-piece elegant powder room and a separate entrance off the double garage.

The main living area showcases a gourmet kitchen with a large center island and breakfast bar. A double French door in the great room leads to a large covered deck with an optional outdoor kitchen.