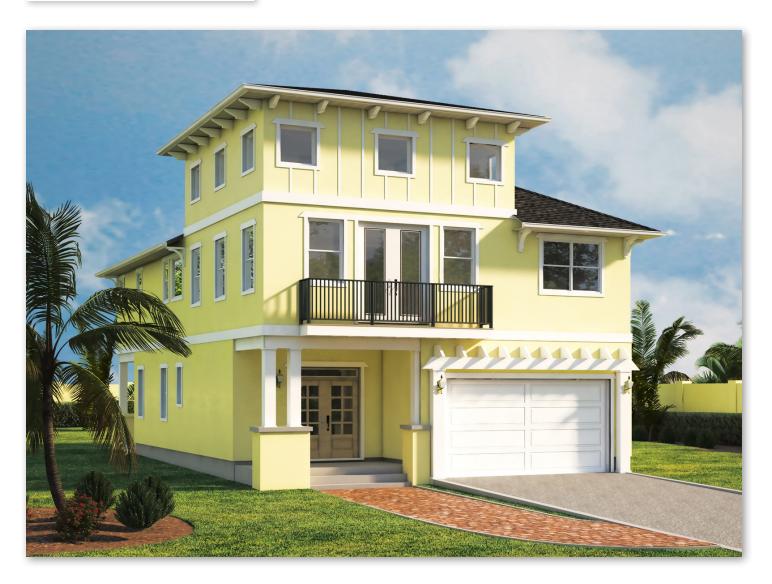

The Sundial Tampa, Florida





www.DKVtampahomes.com | info@DKVinitiatives.com

1 (888) 623-6973 ext102

# Main Floor Plan | Sq. Ft. 1,012



## The Sundial Main Floor Description

The covered entry of the Sundial opens to an inviting foyer with light filtering in from the open staircase above. Just beyond the entry is a two-piece elegant powder room and a separate entrance off the double garage.

The main living area showcases a gourmet kitchen with a large center island and breakfast bar. A double French door in the great room leads to a large covered deck with an optional outdoor kitchen.

#### Main Floor Alternate Floor Plan

Great Room 15' 11" x 20' 10"

P

Bath 5' 0" x 9'/0" Pantry

Den/Bedroom

10′ 10″ x 11′ 2″

### The Sundial Second Floor Description

The large master suite features his & her walk-in closet