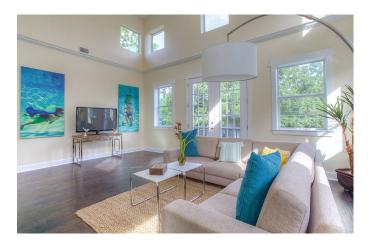

#### Clerestory

Grand family room with our signature clerestory tower and walkout to an elegant front terrace.

Ceilings up to 17 ft and stunning windows create a light-filled retreat from the activity of the main floor.