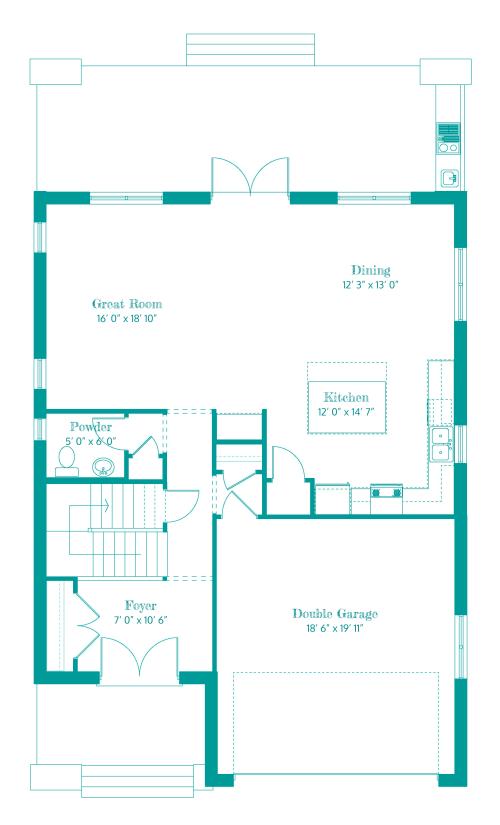

# Main Floor Plan | Sq. Ft. 1,012

## The Sundial Main Floor Description

The covered entry of the Sundial opens to an inviting foyer with light filtering in from the open staircase above. Just beyond the entry is a two-piece elegant powder room and a separate entrance off the double garage.

The main living area showcases a gourmet kitchen with a large center island and breakfast bar. A double French door in the great room leads to a large covered deck with an optional outdoor kitchen.