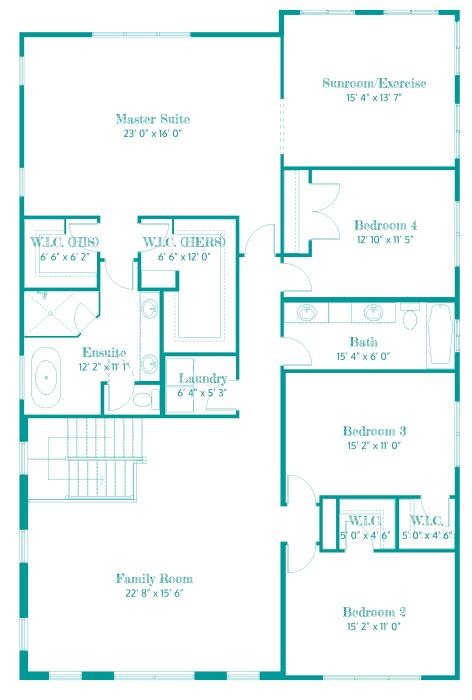

### Second Floor Plan | 2,313 Sq. Ft.

# The Royal Palm Second Floor Description

The highlight of the second level is certainly the soaring (up to) 17' ceiling of the clerestory family room with its two levels of windows and loft-like feel. Fall in love with the gorgeous private master suite complete with huge elegant spalike master ensuite. Here you can luxuriate at the end of the day in your deep freestanding soaking tub or marble shower. Your suite showcases a spacious bedroom area with a huge walk-in closet for him and an enormous closet for her. This lovely master has a bonus.... your own private window-wrapped sunroom drenched in light, which can be used as a dressing room / exercise room/office right off the master retreat.

The second floor of this stunning home also has three additional bedrooms on the second level, all with oversize windows and walkin closets. This level is finished with a second bathroom with dual sink vanity and a laundry room convenient to all bedrooms.