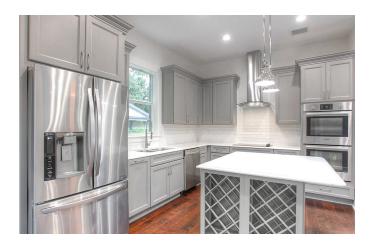

#### Upgraded Gourmet Kitchen

Gorgeous eat-in kitchen with quartz countertop, oversize island with breakfast bar & optional sink/cooktop.

Solid wood cabinetry with 42" upper cabinets and over and under lighting.

Stainless apron sink and pulldown faucet. Huge walk-in pantry.

Smudge-proof stainless top-of-the-line appliances.

Upgraded hand-scraped hardwood floor.