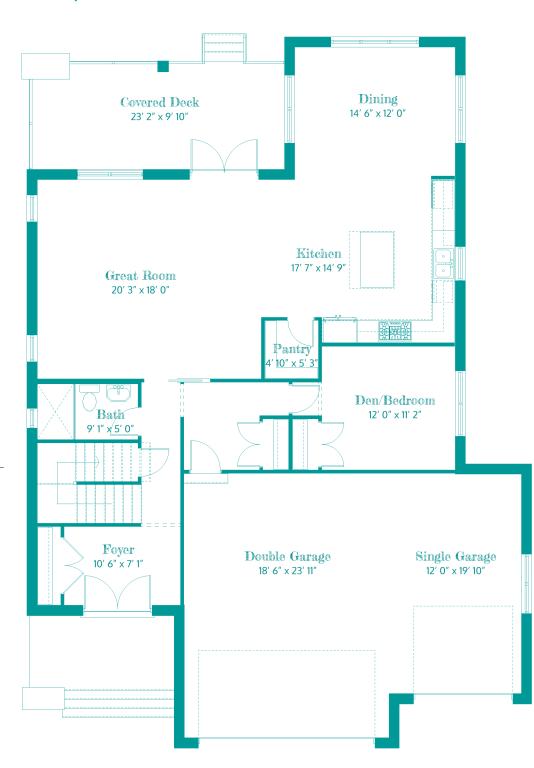

## Main Floor Plan | 1,433 Sq. Ft.

# The Royal Palm Main Floor Description

Welcome to the Royal Palm, the most luxurious design in the DKV Home Collection. Enter this gracious home with 10' main floor ceilings through a light-filled foyer complete with full size closet and grand staircase. Continue past a large main floor den (or 5th bedroom) into the spacious main floor living area comprised of kitchen, dining room and great room area.

Our beautiful floor plan boasts a gourmet kitchen with double wall ovens, a large eat-in island, extended pantry and a generoussized dining room with large framed windows throughout. Double French doors lead to a stunning covered back deck perfect for entertaining.

This lovely main floor also has a beautifully appointed powder room and convenient mud room entrance from the three-car garage.