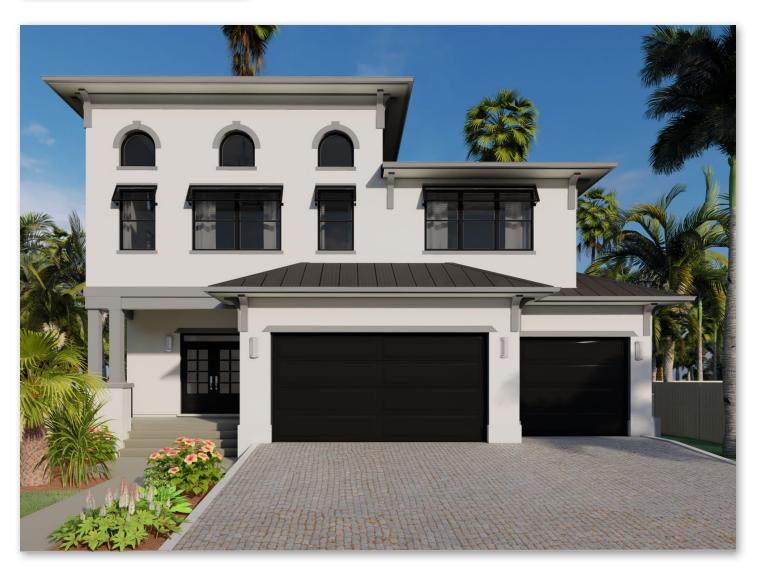

# The Royal Palm Tampa, Florida

3,746 SQ.FT.

2 STORY

4-5 BEDS

3 BATHS

0-1

3

OFFICE GARAGE