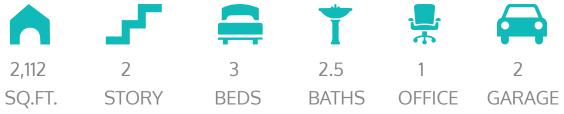

The Bay Retreat Tampa, Florida





www.DKVtampahomes.com | info@DKVinitiatives.com

1 (888) 623-6973 ext102

# Main Floor Plan | Sq. Ft. 1,100

# The Bay Retreat Main Floor Description

Enjoy a gorgeous open-concept main floor living space with a large great room, eat-in dining area and spacious kitchen featuring a granite-topped island and oversized pantry.

Walk out your kitchen double doors to a stunning covered lanai. Additional main floor features include a hotel-style powder room, extra closet storage and an 'office nook' perfect for a home office.



# Second Floor Plan | Sq. Ft. 1,012

### The Bay Retreat Second Floor Description

Luxuriate in the huge master suite retreat complete with large walk-in closet and private deck overlooking the backyard. The huge spa-like master bath has a large soaker tub, oversized s