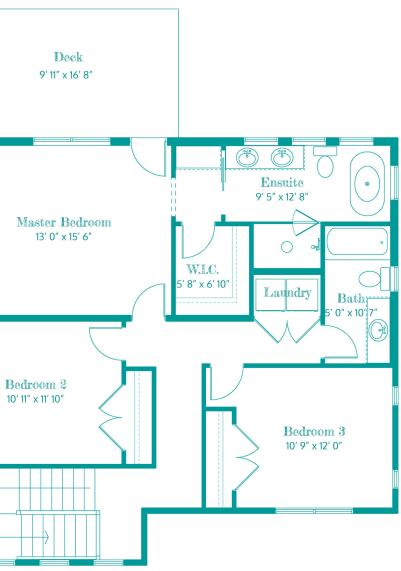

# Second Floor Plan | Sq. Ft. 1,012

### The Bay Retreat Second Floor Description

Luxuriate in the huge master suite retreat complete with large walk-in closet and private deck overlooking the backyard. The huge spa-like master bath has a large soaker tub, oversized shower, vanity with dual sinks and a separate makeup area.

The second floor also has two generous bedrooms with large closets. The laundry room is conveniently located on the second floor close to all the three bedrooms.

1 (888) 623-6973 ext102