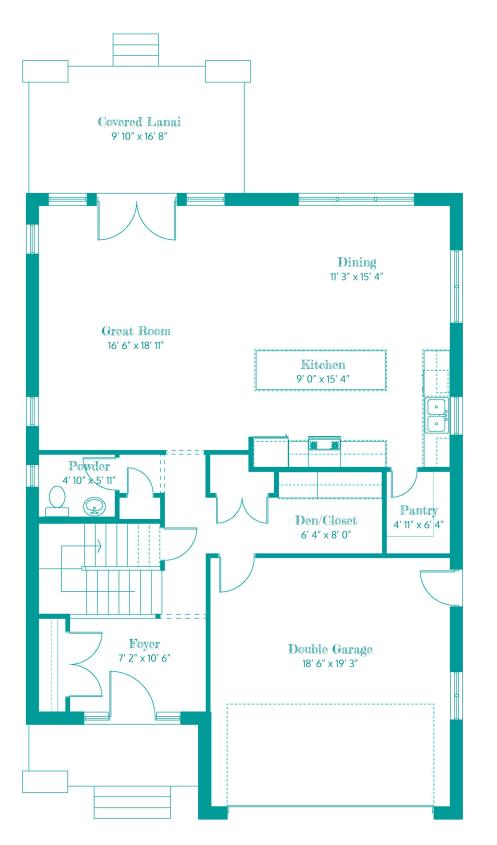

# Main Floor Plan | Sq. Ft. 1,100

# The Bay Retreat Main Floor Description

Enjoy a gorgeous open-concept main floor living space with a large great room, eat-in dining area and spacious kitchen featuring a granite-topped island and oversized pantry.

Walk out your kitchen double doors to a stunning covered lanai. Additional main floor features include a hotel-style powder room, extra closet storage and an 'office nook' perfect for a home office.